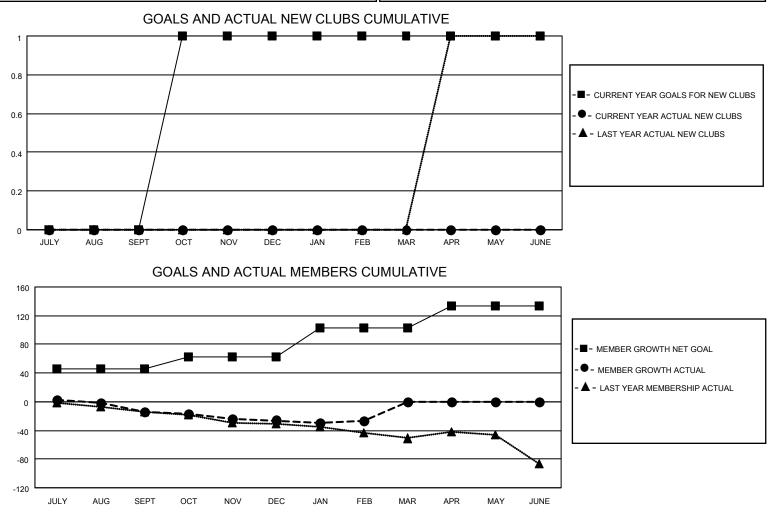

## LOCATION WASHINGTON

District 19 D

Results as of: 2/28/2022

| Clubs                 |               |           |               | Members               |                        |                         |                                                    |
|-----------------------|---------------|-----------|---------------|-----------------------|------------------------|-------------------------|----------------------------------------------------|
| RESULTS FOR 2021-2022 |               |           |               | RESULTS FOR 2021-2022 |                        |                         |                                                    |
| QUARTER               | NEW CLUB GOAL | NEW CLUBS | DROPPED CLUBS | QUARTER               | BER GROWTH NET<br>GOAL | MEMBER GROWTH<br>ACTUAL | DROPPED<br>MEMBERS ACTUAL<br>(including transfers) |
| JULY/AUG/SEPT         | 0             | 0         | 0             | JULY/AUG/SEPT         | 46                     | 17                      | 30                                                 |
| OCT/NOV/DEC           | 1             | 0         | 0             | OCT/NOV/DEC           | 17                     | 34                      | 43                                                 |
| JAN/FEB/MAR           | 0             | 0         | 0             | JAN/FEB/MAR           | 40                     | 11                      | 12                                                 |
| APR/MAY/JUNE          | 0             | 0         | 0             | APR/MAY/JUNE          | 31                     | 0                       | 0                                                  |